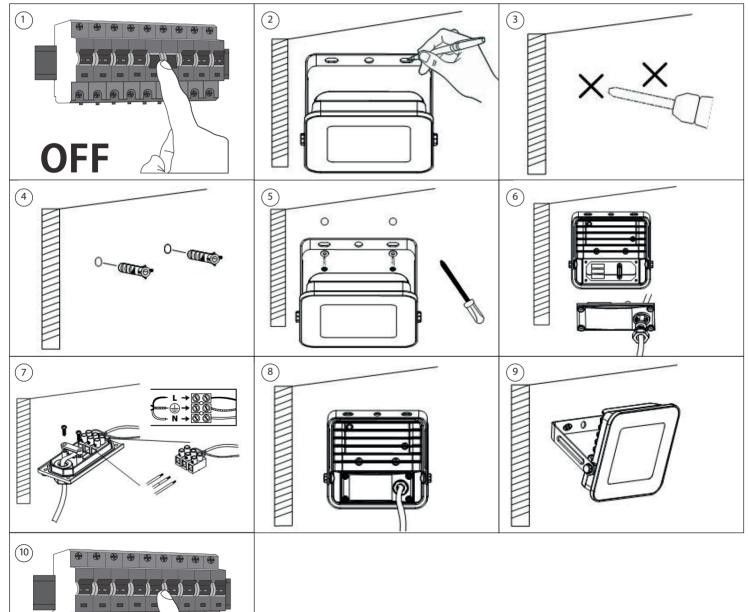

Please always observe the technical details on the manufacturer's plate and in these instructions. Notice: Before starting the installation, make sure that the mains connection is not under voltage: either trigger the trip switch or else remove the fuse. Protect against being switched on again. Lamps marked with IP65 are dust-proof und protected against water jets and are suitable for use in wet rooms. The use of these lamps in covered outdoor areas is allowed.

(##) Protection class I: These lights must be connected to the earth wire (PE) at the terminal marked

Electrical supply 220-240 V / 50 Hz.

Marking of the connection terminals: L = Phase, N = Neutral, = Earth