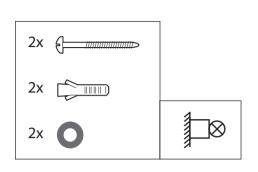

(##) Protection class I: These lights must be connected to the earth wire (PE) at the terminal marked

Electrical supply 220-240 V / 50 Hz.

Marking of the connection terminals: L = Phase, N = Neutral, = Earth